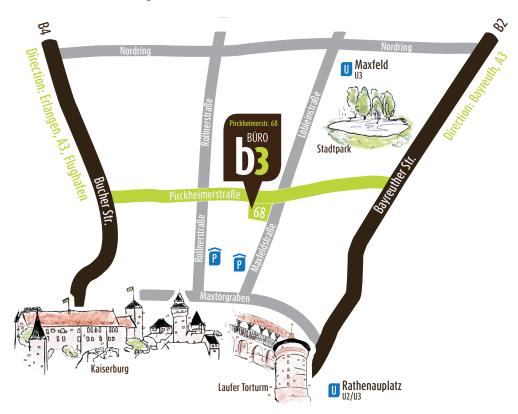

## Getting there:

Our office is located on the first floor of the **Businesscenter Maxtorhof**, **entrance Pirckheimerstrasse 68**. The building is situated in close proximity of the beautiful and historic Old Town and the Imperial Castle of Nuremberg. Nevertheless, it is fairly easy to get there by car or public transport.

The building also features public underground parking, from which you have direct access to the building via stairs or elevator. Please follow the signs directing you to "Pirckheimerstr. 68".

## Via car:

Taking the motorway A3 from Würzburg, you exit the motorway at Erlangen-Tennenlohe. Head south along the B4 and then turn left onto Nordring (B4R). Follow Nordring for about 1 km and then turn right onto Rollnerstrasse. Continue along Rollnerstrasse until you reach the entrance of the underground garage at Maxtorhof, located on the left.

Coming from the motorway A3 and road B2, as well as coming from western or

southern directions, always go as far as Rathenauplatz. From here, turn onto Maxtorgraben and continue past the city wall until you reach Maxfeldstrasse. Turn right onto Maxfeldstrasse and follow the road until you reach the entrance of the underground garage at Maxtorhof, located on the left.

## Via underground:

You can reach us in a 4-minute walk from Maxfeld station (U3) and from Rathenauplatz station (U2/U3) within 8 minutes, walking past the city wall and along Labenwolfstrasse.